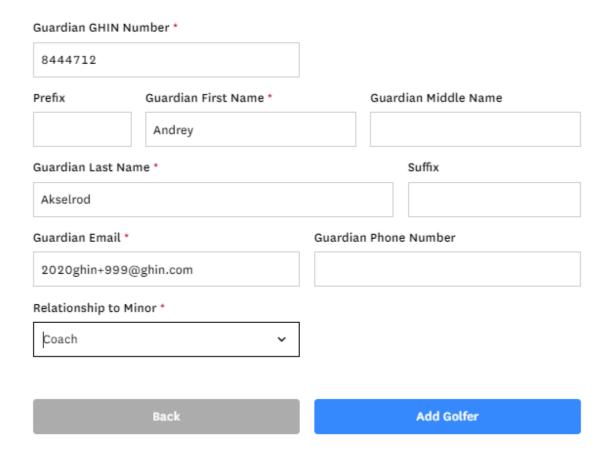

- If you answer "YES" you will be asked to enter the GHIN Number. If the GHIN number is valid, the information you see here is automatically pulled from the profile. If it is not, you will be notified that GHIN Number entered doesn't exist.
  - Note: Guardians who are also golfers (have a GHIN#) do not need to have an active club membership to be a guardian.

Note: The birthdate provided indicates this golfer is a minor. A guardian is required for golfers less than 13 years of age. The guardian must be at least 19 years of age. Does the guardian have a GHIN Number? \* Yes No Guardian GHIN Number \* 8444712 Guardian Middle Name Prefix Guardian First Name \* Andrey Guardian Last Name \* Suffix Akselrod Guardian Email \* Guardian Phone Number 2020ghin+999@ghin.com Relationship to Minor \* Coach Add Golfer

- If You answer "NO" (guardian does not have a GHIN #) you will need to fill out the required information manually.
- One additional piece of information we are going to collect is "Relationship to Minor" (I.E. "father", "mother", "coach").