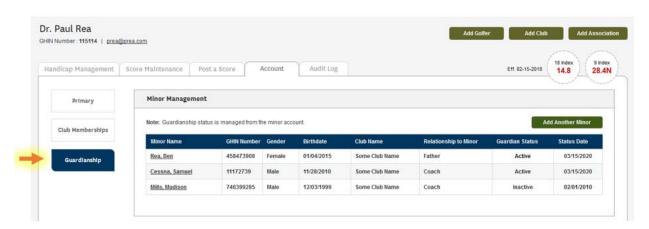

#### NEW GUARDIANSHIP SECTION FOR GUARDIANS

Guardians who are also golfers (have a GHIN#) will also have the "Guardianship" section added. All minors that they are assigned to are listed. Additional minors can be added using the button provided. Clicking on the minor name will bring you to their account.

For the non-golfing guardian, only the account tab will display, and within it, only the Primary and Guardianship sections will exist.