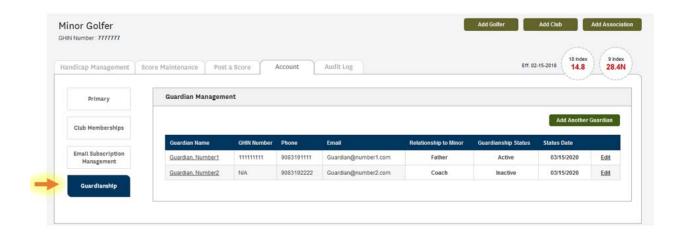

#### NEW GUARDIANSHIP SECTION FOR MINOR/JUNIOR GOLFERS

Minor and Junior golfers will have a new section called "Guardianship" added to their profile.

All guardians that can act on behalf of the minor are listed. Guardians can be inactivated, and additional guardians can be added using the button provided. Clicking on the guardian name will bring you to their account.

Note: When a guardian does not have a GHIN number, the field displays "N/A".