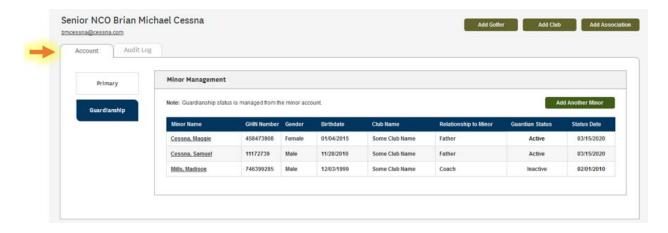

#### NEW GUARDIANSHIP SECTION FOR GUARDIANS

Guardians who are also golfers (have a GHIN#) will also have the "Guardianship" section added. All minors that they are assigned to are listed. Additional minors can be added using the button provided. Clicking on the minor name will bring you to their account.